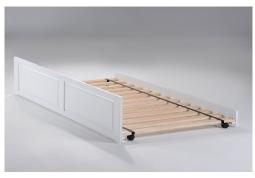

## WHITE TRUNDLE UNIT

Great for sleepovers, this trundle unit fits neatly in the unused space under your Rosemary bed or your Cinnamon bunk beds. (Mattress sold separately).

Great for sleepovers, this trundle bed has plenty of utility. It comes in five colours: Cherry, Chocolate, Natural, Stonewash and White. Extremely convenient, this piece rolls away easily under the Rosemary Hardwood Bed or the Cinnamon twin/twin bunk beds.