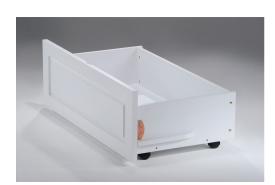

## WHITE STORAGE DRAWERS REGULAR

\$159.95 - \$169.95

Functional, rolling storage drawers make the most of unused space under your Rosemary bed or one of our stylish bunk beds.

Available in five finishes: Chocolate, Cherry, White, Stonewash and Natural. The drawers are on castors making them very easy to glide along the floor, and are very deep for lots of storage options. Made of solid hardwood. Product is used for Rosemary Hardwood Beds and Cinnamon bunk beds.

## **DIMENSIONS**

**Dimensions** 20.625"W x 40"D x 10.5"H