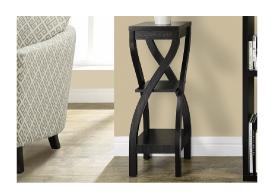

## **SWIRL ACCENT TABLE - CAPPUCCINO** (I 2478)

Use as a plant stand or for your favourite decorative objects, this is the perfect accent table in a living room, hallway, family room, or office.

The perfect perch for your favourite plant, this chic square cappuccino plant stand features strong lines with sturdy, elegant curved legs. The three tiered transitional design provides added display space for your most treasured decorative items. Use this versatile plant stand/accent table to dress up a corner of your living room, hallway, family room, bedroom or office space.