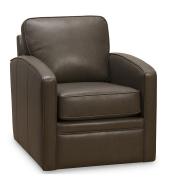

## **SUPERSTYLE L37 CHAIR (SWIVEL)**

Please see a Sales Associate for Custom

**Order Pricing** 

×

## 100% Canadian Made!!

In Stock Frame. Please see a sales associate for colour choices for custom ordering. Prices for ordering may vary from in stock items.

This swivel chair has a semi attached back and a swivel base. Can also be special ordered with espresso finished tapered legs.

Available to order in fabric in model 37. Available to order in lots of top grain leather colour options.

Tailored with exacting craftsmanship, the Leather Brand product line features 100% premium top-grain leather. Beauty and value extend beyond the surface to offer SUPER-CEL premium foam seating. Leather Brand is a lasting investment.