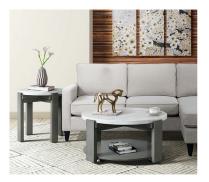

## **ROSAMEL ROUND COFFEE TABLE**

<del>\$599.95</del> Original price was: \$599.95.<u>\$499.95</u>Current price is:

Modern marble top coffee table.

The Rosamel Round Coffee Table is truly a showstopper! This elegant piece is effortlessly stylish with a clean color palette that makes it a timeless staple. The modern tone will compliment any shade of existing décor! Built with sturdy and premium materials, this is a coffee table that stand the test of time. Please note, this table features a natural marble top, therefore natural veining may vary. In order to protect the natural stone, it is recommended to utilize items like placemats and coasters to help prevent stains, scratches, and chips in the marble. End tables sold separately.

- Manufacturer: ELEMENTS
- Finish: Wood and Marble
- Product Type: Coffee Table
- Features:
  - Marble top coffee table
  - Marble top end tables

## DIMENSIONS

| Coffee Table | 38″W x 38″D x 18″H |
|--------------|--------------------|
| End Table    | 22″W x 22″D x 22″H |