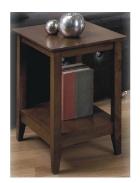

## **QUADRA END TABLE - WALNUT**

Unbeatable value and superb construction make this 100% solid hardwood collection of furniture an alltime favourite among our customers. Its transitional styling and trendy finish are ideal for all spaces from traditional to contemporary.

All hardwood tables. Available in four finishes: Espresso, Walnut, Grey and White. Matching pieces also available.

- Manufacturer: WINNERS ONLY
- Collection: Quadra
- Finish: Walnut
- Material: Hardwood
- Product Type: End Table
- Features:
  - Finger jointed top
  - Solid hardwood construction