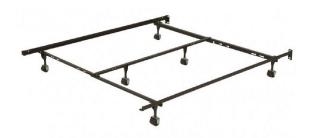

## ×

Metal bed frame with 2 locking casters and 4 regular casters - can attach a headboard to this frame or use alone with mattress/boxspring - Twin, Double or Queen Mattress sizes.

This type of frame can be used if you have a mattress/box spring set only, or if you install a headboard only. It has an interlock assembly which allows for an easier and quicker assembly of your bed frame. Comes with 4 regular casters and 2 locking casters - which allows you to move the bed to clean underneath. The standard height is 7 1/4" from the floor. Frame fits a from a twin to queen mattress set. (Centre support and 2 casters not required for smaller bed).