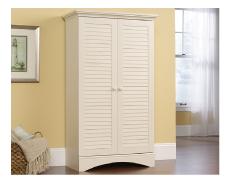

## STORAGE CABINET - ANTIQUED WHITE (400742)

With this storage cabinet from the Harbor View collection, you can add extra storage space to any room in your home.

With this storage cabinet from the Harbor View collection, you can add extra storage space to any room in your home. Behind the two louver detailed doors is hidden storage that includes a full upper shelf and four adjustable shelves so you can store clothes, towels, blankets and more! Finished in a beautiful Antiqued White and detail with solid wood knobs, this stylish storage cabinet will keep you organized with ease.

- Manufacturer: Sauder
- Finish: Antiqued White
- Product Type: Storage Cabinet
- Features:
  - Hidden storage behind louver detailed doors
  - Four adjustable shelves
  - Full upper shelf

## DIMENSIONS

**Storage Cabinet** 35 1/2" W x 16 3/4" D x 61" H