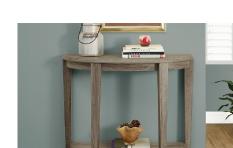

## HALL CONSOLE - DARK TAUPE (I 2452)

\$179.95

Transitional design can be used as a sofa or hall console table with an open bottom shelf ideal for storage or to display your favourite accents.

Add a stylish touch that will complete your living space with this sleek, transitional style hall console table finished in a dark taupe. The curved half-moon shape is complimented by the sturdy tapered legs. Ample surface area and a two-tiered design make this console table perfect for displaying your favourite decorative items.