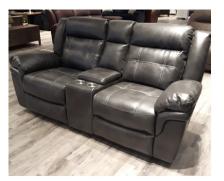

## \*DETROIT MANUAL RECLINING LOVESEAT - SLATE GREY

\$1,999.95 Original price was: \$1,999.95.<u>\$1,699.95</u>Current price is:

## PRICE DROP

Sink into cozy comfort with the Detroit collection.

Detroit loveseats offer the look and feel of leather with the long lasting durability and easy care of a fabric, crafted through extensive research and rigorously tested to ensure the highest quality. Each piece features sinuous springs in the seats to prevent sagging, 2.0 foam with dacron and a hardwood frame. Stainless cupholders and a storage compartment in the loveseat.

- Manufacturer: CHEERS MAN WAH
- **Collection:** Detroit Collection (5700)
- Colour: Slate Grey(35748)
- Material: Polyester fabric
- Product Type: Sofa
- Features:
  - Attached seat cushions
  - Sinuous Springs "No Sag" Deck
- Pricing:
  - MATCHING SOFA: Sold Out
  - MATCHING RECLINER: Regular \$1099.95 Sale \$899.95