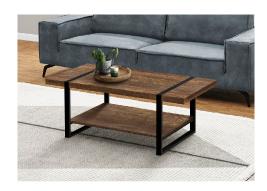

## COFFEE TABLE - WOOD LOOK/BLACK METAL (I 2850)

\$279.95

Industrial-farmhouse style combines modern metal with a rustic wood finish to create a warm, inviting look.

Industrial-farmhouse style combines modern metal with a rustic wood finish to create a warm, inviting look. This two-tier rectangular coffee table embodies that popular style. The tabletop and bottom shelf are finished in a brown reclaimed-wood look with naturalistic color variations and a subtle wood-grain texture. Robust metal legs in a black finish are incorporated into the thick tabletop for a striking visual contrast and to provide stability. With its neutral colors and clean lines, this accent table will bring country charm and city chic to any living room.

Manufacturer: MONARCHProduct Type: Coffee Table

• Finish: Wood look

Features:

Metal frame provides stability and a modern touch

Reclaimed wood look