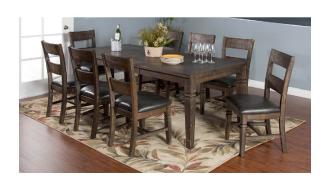

## 7 PIECE HOMESTEAD EXTENSION DINING SET

**COMING JUNE 2024** 

The Homestead collection is crafted mahogany solids and veneers. The rough sawn distressing is complemented with a gorgeous Tobacco Leaf finish and Marlborough leg.

This gorgeous rough sawn Homestead dining set has a rustic charm. An impressive table with a self storing 24" leaf, solid yet extremely comfortable dining chairs and a quality that can not be beat!

Manufacturer: SUNNY DESIGNS

• Collection: Homestead Collection (1012TL2 & Damp; 1429TL2)

Finish: Tobacco Leaf finish
Material: Mahogany and birch
Product Type: Dining Set

• Features:

Self storing leaf

- Beautiful ladderback chairs with cushion seats
- Also available as a 6 piece set with side bench and 4 chairs.