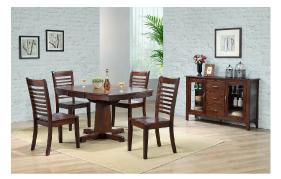

## **\*5 PIECE SANTE FE DINING SET**

Hardwood table set with 4 chairs - butterfly leaf stores inside the table.

## See gallery for accurate chairs - Chairs have padded seats not wooden.

A favourite contemporary/transitional dining among our customers! 100% solid hardwood table and choice of chairs in dark chocolate finish. Beveled edges and square legs/pedestal accentuate its simplicity in design. Made of solid hardwood. Table has a butterfly leaf.

- Manufacturer: WINNERS ONLY
- **Collection:** Sante Fe
- Finish: Dark Chocolate
- Material: Hardwood
- Product Type: Dining Set
- Features:
  - Solid hardwood
  - Soft rounded edges on table
  - Matching side server available