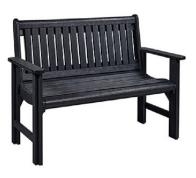

## 4' GARDEN BENCH - BLACK

**SOLD OUT FOR 2024 SEASON** 

https://crpproducts.com

Want fun and splendour in outdoor living? Check out our C.R. Plastic Products line - where you should never have to compromise comfort for durability!

## **B01 4' GARDEN BENCH**

It is both stylish and comfortable! This garden bench is great for gardens, patios, walkways or just about anywhere. Seats 2 adults comfortably. Made from high density polyethylene (HDPE) plastic blended with pigment so the colour goes through the whole bench. Commercial grade bench that can be left outside year round. Each bench weighs 84lb/38kg.

Proudly Made in Canada! Available in 4 colours.

• Manufacturer: C.R. PLASTIC PRODUCTS

• Collection: Generation Line

• Finish: Black

Material: HDPE plasticProduct Type: Bench

Features:

- Premium material with solid colour and woodgrain finish
- Marine grade stainless steel screws